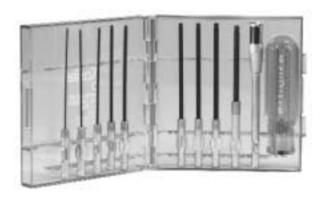

## Series 99<sup>®</sup> Compact Interchangeable-blade Sets

## 99PS40BP Ballpoint Allen hex socket type screwdriver set - Inch sizes

- Unique "ballpoint" tip ideal for tightening and removing Allen socket screws in hard to reach spots or need a quicker way to drive them home
- 9 blades 4"/101.60mm long, 99X5 extension and regular 991 handle in plastic see-through stand-up case
- Will engage screw head from any angle
- Ends precision-machined to close tolerances to help slip easily into sockets and hold securely without reaming