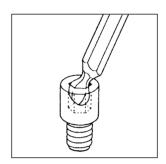

## 99PS40BP Ballpoint Allen hex socket type screwdriver set - Inch sizes

- Unique "ballpoint" tip ideal for tightening and removing Allen socket screws in hard to reach spots or need a quicker way to drive them home
- 9 blades 4"/101.60mm long, 99X5 extension and regular 991 handle in plastic see-through stand-up case
- Will engage screw head from any angle
- Ends precision-machined to close tolerances to help slip easily into sockets and hold securely without reaming